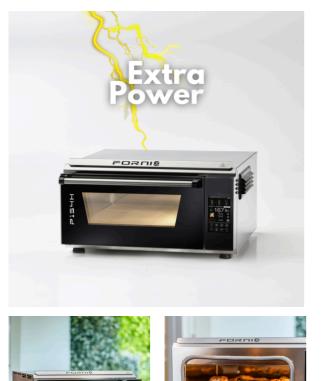

## P134H 509E Extra Power

Who is this oven ideal for:

Those who want to achieve high-quality pizzas With even and tasty cooking. The oven is capable of reaching high temperatures (up to 509°C) quickly, ensuring perfect pizza cooking in just a few minutes. Furthermore, custom-made resistances ensure even heat distribution, resulting in crispy outside and soft inside pizzas. Those looking for a compact and easy-to-use oven

**Extraordinary power:** Extra power for exceptional results.

**Rapid preheating:** Preheating time reduced by 16% for faster preparation.

**Fast cooking:** Cooking time reduced by 8% for quick and tasty results.