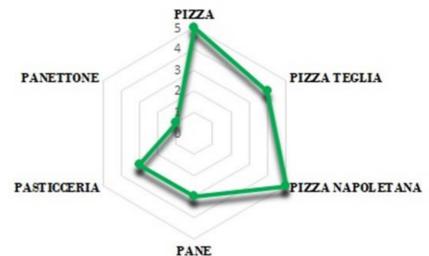

## P134H 509E Extra Power

Who is this oven ideal for:

Those who want to achieve high-quality pizzas With even and tasty cooking. The oven is capable of reaching high temperatures (up to 509°C) quickly, ensuring perfect pizza cooking in just a few minutes. Furthermore, custom-made resistances ensure even heat distribution, resulting in crispy outside and soft inside pizzas. Those looking for a compact and easy-to-use oven