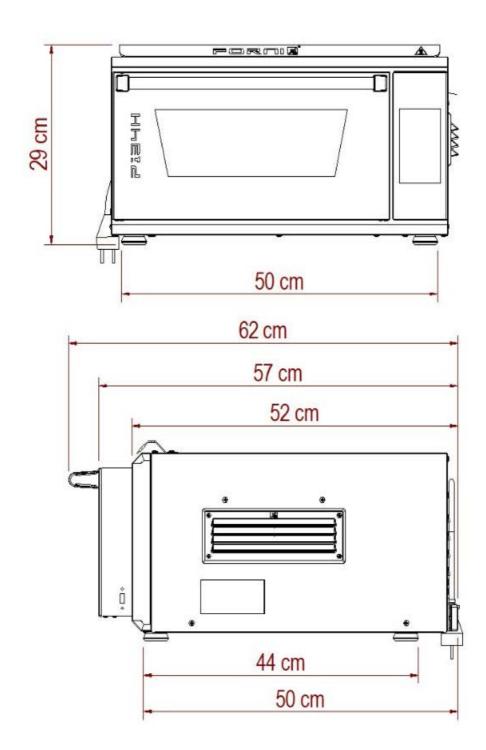

The oven has dimensions of only 55 x 65 x 30 cm, making it suitable for even small spaces. Additionally, it is equipped with halogen lighting, making it easy to view the pizza during cooking.

Those who want to reduce energy consumption The oven features an advanced electronic control system that allows for optimized consumption and reduced operating costs.

## SKU: P134H 509E EXTRA POWER

Category: Easy Pizza Evolution

| Weight                     | 30 kg              |
|----------------------------|--------------------|
| Power                      | 3,2 kW             |
| Max temperature            | 509°C              |
| Dimensioni esterne (LxPxA) | 55 x 65 x 30 cm    |
| Dimensioni interne (LxPxA) | 35 x 40 x 10 cm    |
| Electric Power Supply      | Volt ~ 230/50-60Hz |